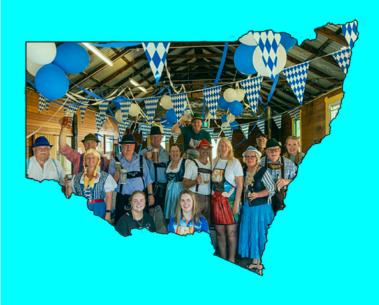

## Oktoberfest 2023 @ Olinda / Narrango Community Hall 29th September – 3rd October 2023