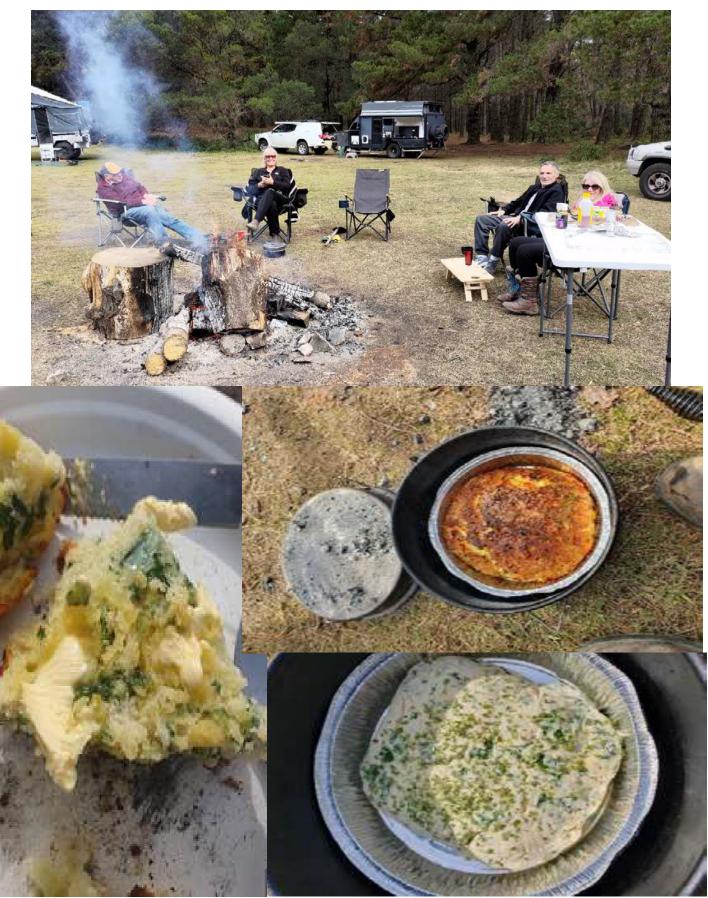

#### Weekday Wander #17: Belanglo Damper Challenge Overnighter 27-28th June 2023

The Putty Rd to The Great North Rd via Howes Valley Trail, Yango Track, Finchley Track & Upper Yango Creek Rd.

22nd July 2023