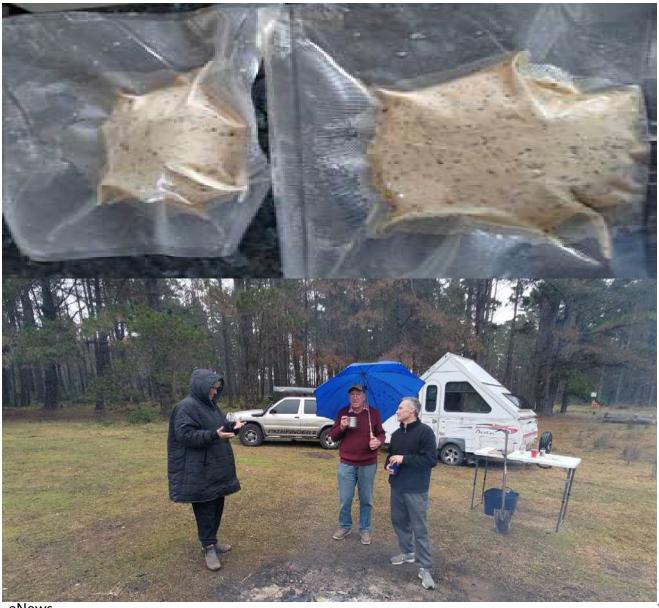

#### Weekday Wander #17: Belanglo Damper Challenge Overnighter 27-28th June 2023

The Putty Rd to The Great North Rd via Howes Valley Trail, Yango Track, Finchley Track & Upper Yango Creek Rd.

22nd July 2023