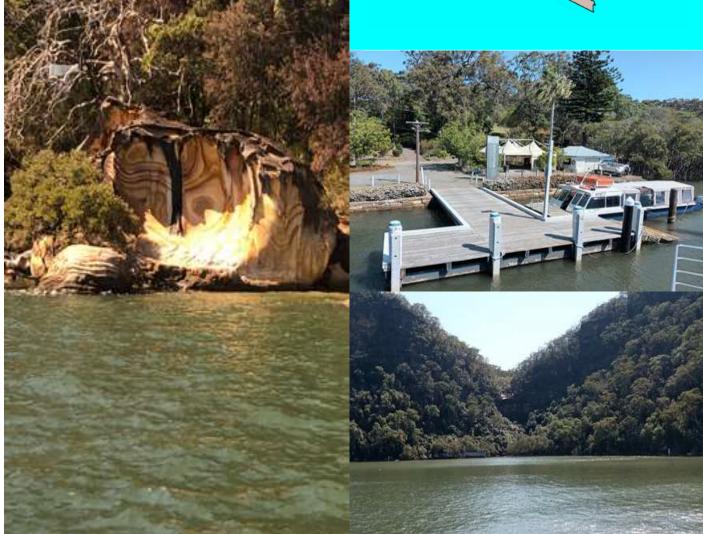

|                  |









### DRIVE TORQUE eNEWS SEPTEMBER 2023







## Oktoberfest 2023 @ Olinda / Narrango Community Hall 29th September – 3rd October 2023







## **WEEKDAY WANDER CALLED OFF CANBERRA FLORIADE FESTIVAL**







## Driver Awareness Day Trip & Weekend Trip November 4th & 5th













**Coolendel Christmas Party** 

2nd & 3rd December 2023



DRIVETORQUE

## Weekday Wander Christmas Party Shark Island 6th December 2023



## FOR YOUR INFORMATION

#### **PAGE**

#### **2023 Trip Conveners Report**

Hello everyone and welcome back, I hope you all enjoyed the Christmas break.

Year ending December 2023 the club posted 33 trips - a brief overview of those trip numbers there was:

- 1 Driver awareness/ training day
- 20 Day trips
- 10 Multi day camping trips
- 1 Cancelled trip
- 1 Extended trip

The weekday Wanderer trips have been very s