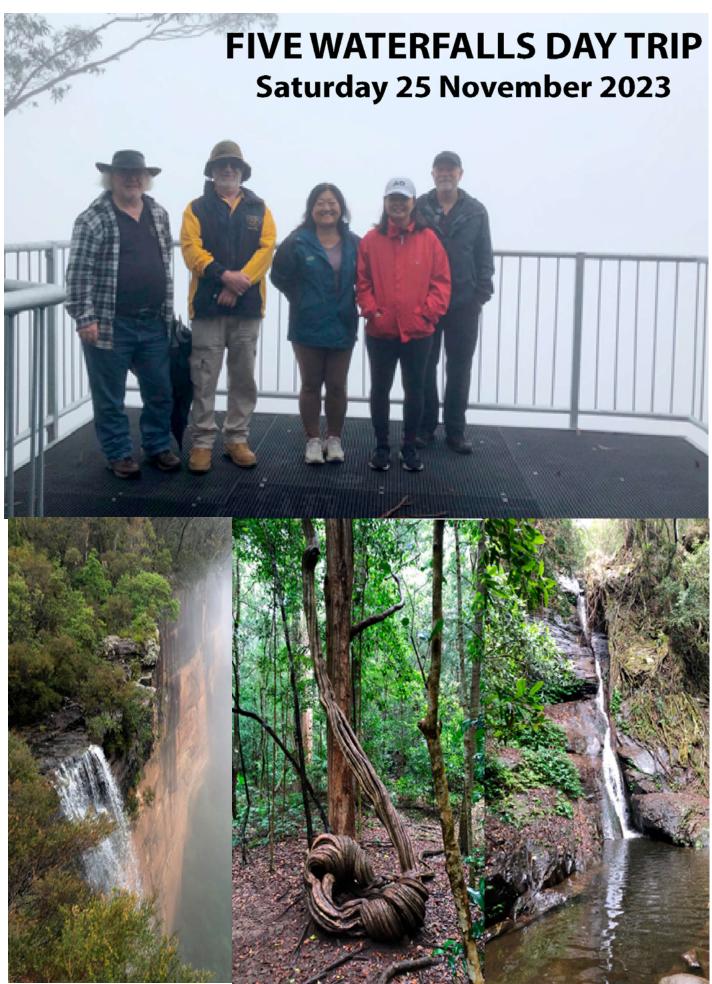

|                  |









### DRIVE TORQUE eNEWS SEPTEMBER 2023







## Oktoberfest 2023 @ Olinda / Narrango Community Hall 29th September – 3rd October 2023







## **WEEKDAY WANDER CALLED OFF CANBERRA FLORIADE FESTIVAL**







## Driver Awareness Day Trip & Weekend Trip November 4th & 5th













**Coolendel Christmas Party** 

2nd & 3rd December 2023



DRIVETORQUE

## Weekday Wander Christmas Party Shark Island 6th December 2023



## FOR YOUR INFORMATION

#### **PAGE**

#### **2023 Trip Conveners Report**

Hello everyone and welcome back, I hope you all enjoyed the Christmas break.

Year ending December 2023 the club posted 33 trips - a brief overview of those trip numbers there was:

- 1 Driver awareness/ training day
- 20 Day trips
- 10 Multi day camping trips
- 1 Cancelled trip
- 1 Extended trip

The weekday Wanderer trips have been very successful & proved quite popular among the retired folk.

**Trip reports for 2023** - I want to give recognition to those members who put pen to paper & wrote "their story" of the trip they attended. These reports are of interest t