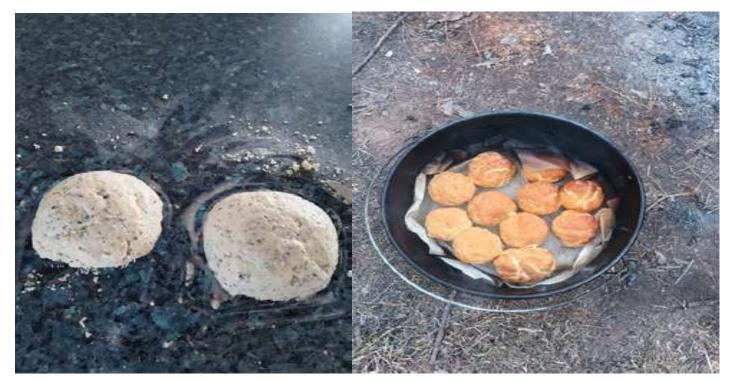

#### Weekday Wander #17: Belanglo Damper Challenge Overnighter 27-28th June 2023

The Putty Rd to The Great North Rd via Howes Valley Trail, Yango Track, Finchley Track & Upper Yango Creek Rd.

22nd July 2023