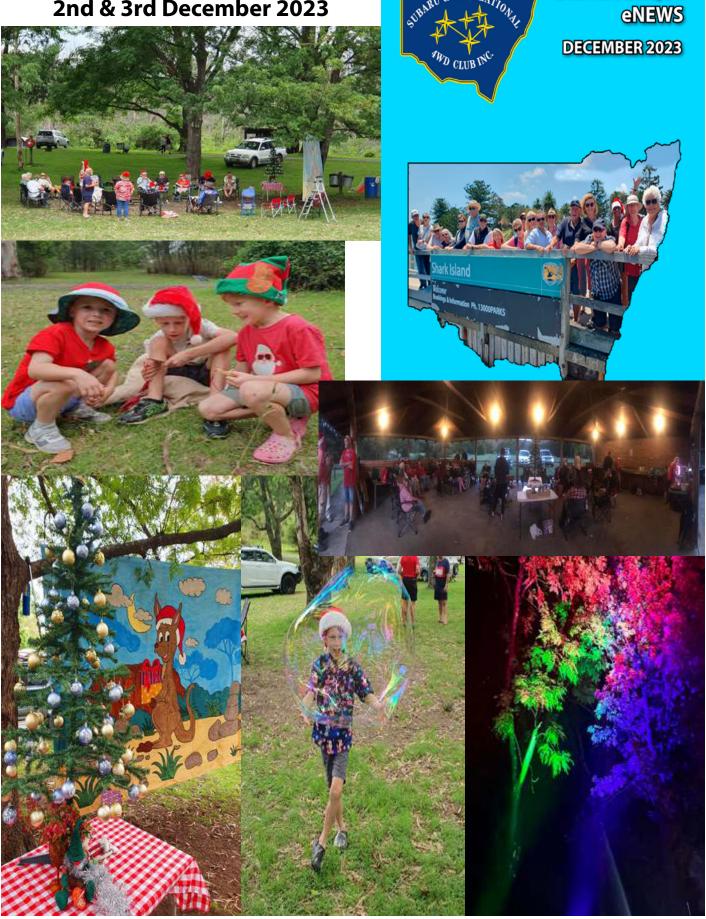

## Driver Awareness Day Trip & Weekend Trip November 4th & 5th

**Coolendel Christmas Party** 

2nd & 3rd December 2023

DRIVETORQUE