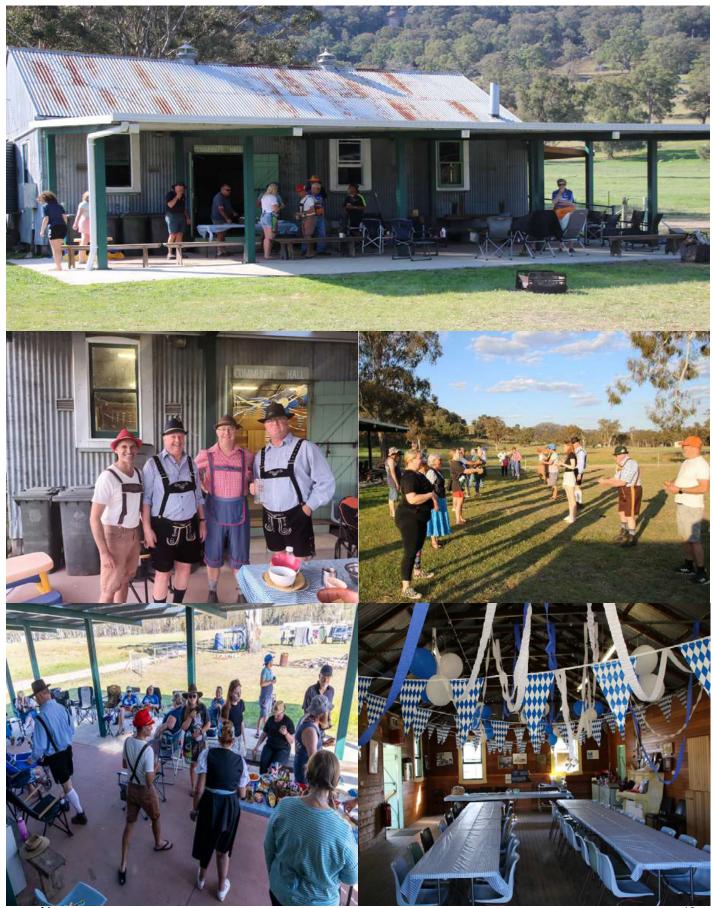

## Oktoberfest 2023 @ Olinda / Narrango Community Hall 29th September – 3rd October 2023