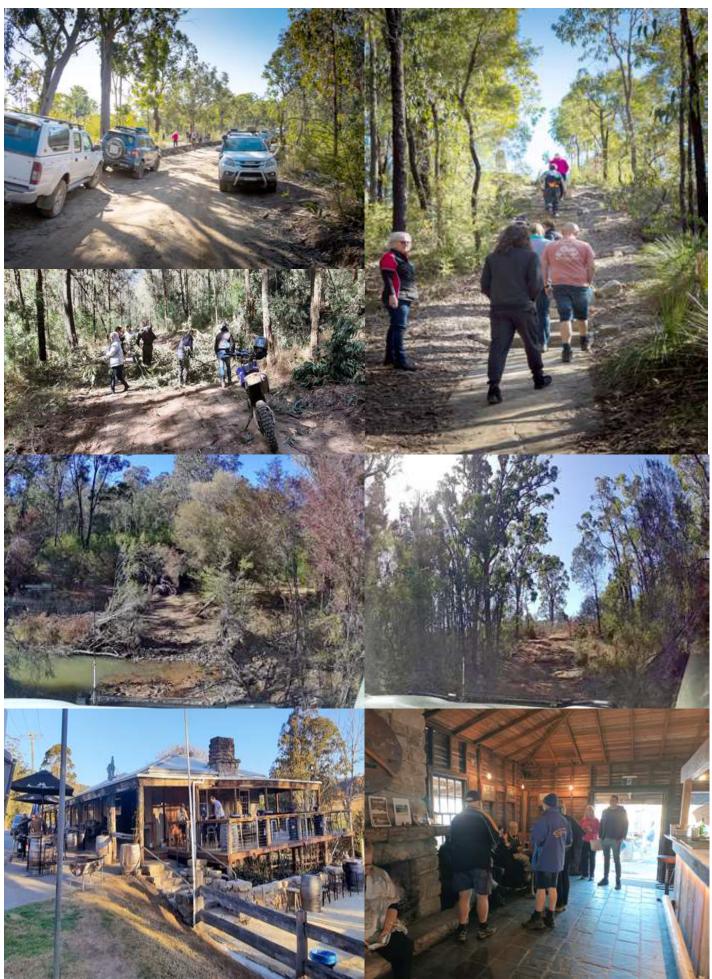

#### Weekday Wander #17: Belanglo Damper Challenge Overnighter 27-28th June 2023

The Putty Rd to The Great North Rd via Howes Valley Trail, Yango Track, Finchley Track & Upper Yango Creek Rd.

22nd July 2023