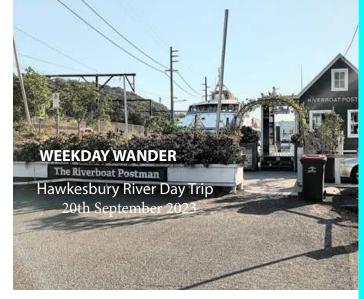

|                  |









### DRIVE TORQUE eNEWS SEPTEMBER 2023







## Oktoberfest 2023 @ Olinda / Narrango Community Hall 29th September – 3rd October 2023







## **WEEKDAY WANDER CALLED OFF CANBERRA FLORIADE FESTIVAL**







## Driver Awareness Day Trip & Weekend Trip November 4th & 5th













**Coolendel Christmas Party** 

2nd & 3rd December 2023



DRIVETORQUE

## Weekday Wander Christmas Party Shark Island 6th December 2023



## FOR YOUR INFORMATION

#### **PAGE**

#### **2023 Trip Conveners Report**

Hello everyone and welcome back, I hope you all enjoyed the Christmas break.

Year ending December 2023 the club posted 33 trips - a brief overview of those trip numbers there was:

- 1 Driver awareness/ training day
- 20 Day trips
- 10 Multi day camping trips
- 1 Cancelled trip
- 1 Extended trip

The weekday Wanderer trips have been ve