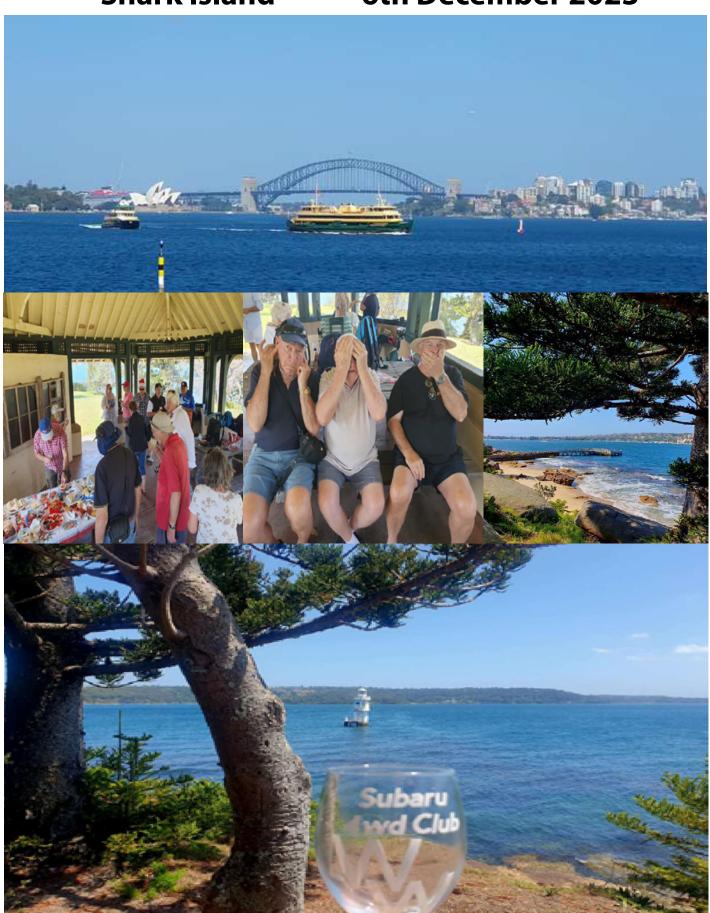

|                  |









### DRIVE TORQUE eNEWS SEPTEMBER 2023







## Oktoberfest 2023 @ Olinda / Narrango Community Hall 29th September – 3rd October 2023







## **WEEKDAY WANDER CALLED OFF CANBERRA FLORIADE FESTIVAL**







## Driver Awareness Day Trip & Weekend Trip November 4th & 5th













**Coolendel Christmas Party** 

2nd & 3rd December 2023



DRIVETORQUE

## Weekday Wander Christmas Party Shark Island 6th December 2023



## FOR YOUR INFORMATION

#### **PAGE**

#### **2023 Trip Conveners Report**

Hello everyone and welcome back, I hope you all enjoyed the Christmas break.

Year ending December 2023 the club posted 33 trips - a brief overview of those trip numbers there was:

- 1 Driver awareness/ training day
- 20 Day trips
- 10 Multi day camping trips
- 1 Cancelled trip
- 1 Extended trip

The weekday Wanderer trips have been very successful & proved quite popular among the retired folk.

**Trip reports for 2023** - I want to give recognition to those members who put pen to paper & wrote "their story" of the trip they attended. These reports are of interest to everybody, particularly those who couldn't go on the trip, they keep everybody informed. Good job.

|                  |                    |   |