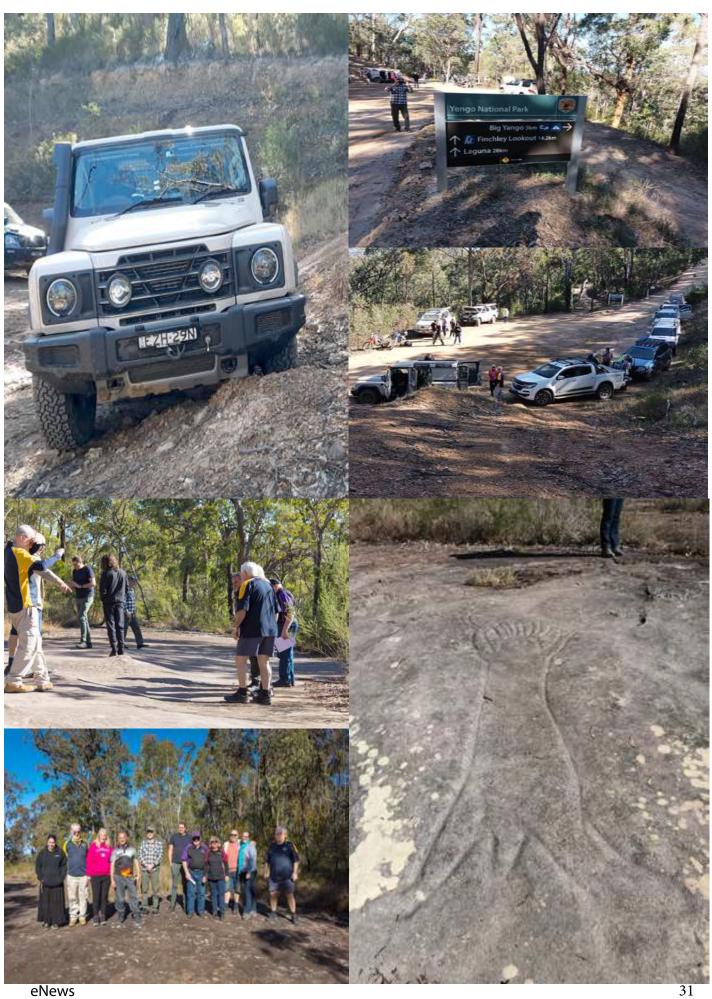

#### Weekday Wander #17: Belanglo Damper Challenge Overnighter 27-28th June 2023

The Putty Rd to The Great North Rd via Howes Valley Trail, Yango Track, Finchley Track & Upper Yango Creek Rd.

22nd July 2023